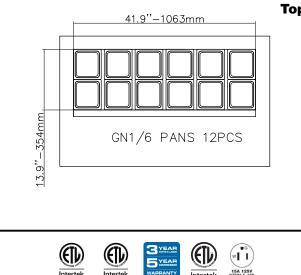

## Construction

- Heavy duty casters.
- Insulated lid maintains food freshness.
- Holds 12 1/6 pans.
- Pre-wired heavy duty power cord.
- · Heavy duty door hinges.
- Magnetic gasket removable without tools for easy cleaning.

# Refrigeration Equipment 2-Door Sandwich/Salad Prep Table 48" Long 12-1/6 Pan

| Front | Electric                                                                                                                                                                                                                                                                                                                                                                                                   |                                                                                                                                                                                                                                                                                               |
|-------|------------------------------------------------------------------------------------------------------------------------------------------------------------------------------------------------------------------------------------------------------------------------------------------------------------------------------------------------------------------------------------------------------------|-----------------------------------------------------------------------------------------------------------------------------------------------------------------------------------------------------------------------------------------------------------------------------------------------|
|       | Supply voltage:<br>738256 (KCHST48.12)<br>Electrical power, max:<br>Plug type:                                                                                                                                                                                                                                                                                                                             | 115 V/1 ph/60 Hz<br>0.7 kW<br>USA NEMA 5-15P                                                                                                                                                                                                                                                  |
|       | Capacity:                                                                                                                                                                                                                                                                                                                                                                                                  |                                                                                                                                                                                                                                                                                               |
|       | Gross capacity:                                                                                                                                                                                                                                                                                                                                                                                            | 12 cu.feet                                                                                                                                                                                                                                                                                    |
| Side  | <b>Key Information:</b>                                                                                                                                                                                                                                                                                                                                                                                    |                                                                                                                                                                                                                                                                                               |
|       | Door hinges:<br>External dimensions, Width:<br>External dimensions, Depth:<br>External dimensions, Height:<br>Number and type of doors:<br>Internal Dimensions (depth):<br>Internal Dimensions (height):<br>Internal Dimensions (width):<br>Shipping height:<br>Shipping weight:<br>Shipping volume:<br>Type of grids (included):<br>Type of external material:<br>Type of internal material:<br>Warranty: | 1 Left+1 Right<br>48 1/4" (1225 mm)<br>29 15/16" (760 mm)<br>43 3/16" (1097.5 mm)<br>2 Full<br>23 13/16"<br>23 1/2"<br>42 13/16"<br>47 1/4" (1200 mm)<br>335 lbs (152 kg)<br>42.88 ft <sup>3</sup> (1.21 m <sup>3</sup> )<br>Vinyl-Coated steel<br>Stainless Steel<br>304 AISI<br>3 / 5 years |
|       | <b>Refrigeration Data</b>                                                                                                                                                                                                                                                                                                                                                                                  |                                                                                                                                                                                                                                                                                               |
|       | Compressor power:<br>Operating temperature min.:<br>Operating temperature max.:<br>Condenser type:<br>Defrost type:                                                                                                                                                                                                                                                                                        | 32 °F<br>41 °F<br>Fin & tube<br>Auto Defrost                                                                                                                                                                                                                                                  |
|       | Sustainability                                                                                                                                                                                                                                                                                                                                                                                             |                                                                                                                                                                                                                                                                                               |
|       | Current consumption:<br>Refrigerant type:<br>Refrigerant weight:                                                                                                                                                                                                                                                                                                                                           | 7 Amps<br>R290<br>90 g                                                                                                                                                                                                                                                                        |
| Тор   |                                                                                                                                                                                                                                                                                                                                                                                                            |                                                                                                                                                                                                                                                                                               |