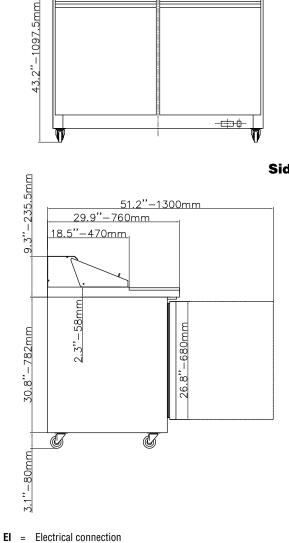

# Refrigeration Equipment 2-Door Sandwich/Salad Prep Table 48" Long 12-1/6 Pan

| Front | Electric                                                                                                                                                                                                                                                                                                                                                                                                   |                                                                                                                                                                                                                                                                                               |
|-------|------------------------------------------------------------------------------------------------------------------------------------------------------------------------------------------------------------------------------------------------------------------------------------------------------------------------------------------------------------------------------------------------------------|-----------------------------------------------------------------------------------------------------------------------------------------------------------------------------------------------------------------------------------------------------------------------------------------------|
|       | Supply voltage:<br>738256 (KCHST48.12)<br>Electrical power, max:<br>Plug type:                                                                                                                                                                                                                                                                                                                             | 115 V/1 ph/60 Hz<br>0.7 kW<br>USA NEMA 5-15P                                                                                                                                                                                                                                                  |
|       | Capacity:                                                                                                                                                                                                                                                                                                                                                                                                  |                                                                                                                                                                                                                                                                                               |
|       | Gross capacity:                                                                                                                                                                                                                                                                                                                                                                                            | 12 cu.feet                                                                                                                                                                                                                                                                                    |
| Side  | <b>Key Information:</b>                                                                                                                                                                                                                                                                                                                                                                                    |                                                                                                                                                                                                                                                                                               |
|       | Door hinges:<br>External dimensions, Width:<br>External dimensions, Depth:<br>External dimensions, Height:<br>Number and type of doors:<br>Internal Dimensions (depth):<br>Internal Dimensions (height):<br>Internal Dimensions (width):<br>Shipping height:<br>Shipping weight:<br>Shipping volume:<br>Type of grids (included):<br>Type of external material:<br>Type of internal material:<br>Warranty: | 1 Left+1 Right<br>48 1/4" (1225 mm)<br>29 15/16" (760 mm)<br>43 3/16" (1097.5 mm)<br>2 Full<br>23 13/16"<br>23 1/2"<br>42 13/16"<br>47 1/4" (1200 mm)<br>335 lbs (152 kg)<br>42.88 ft <sup>3</sup> (1.21 m <sup>3</sup> )<br>Vinyl-Coated steel<br>Stainless Steel<br>304 AISI<br>3 / 5 years |
|       | <b>Refrigeration Data</b>                                                                                                                                                                                                                                                                                                                                                                                  |                                                                                                                                                                                                                                                                                               |
|       | Compressor power:<br>Operating temperature min.:<br>Operating temperature max.:<br>Condenser type:<br>Defrost type:                                                                                                                                                                                                                                                                                        | 32 °F<br>41 °F<br>Fin & tube<br>Auto Defrost                                                                                                                                                                                                                                                  |
|       | Sustainability                                                                                                                                                                                                                                                                                                                                                                                             |                                                                                                                                                                                                                                                                                               |
|       | Current consumption:<br>Refrigerant type:<br>Refrigerant weight:                                                                                                                                                                                                                                                                                                                                           | 7 Amps<br>R290<br>90 g                                                                                                                                                                                                                                                                        |
| Тор   |                                                                                                                                                                                                                                                                                                                                                                                                            |                                                                                                                                                                                                                                                                                               |

48.2''-1225mm 44.5"-<u>1130mm</u>

Intertek

Intertek

15A 125V NEMA 5-15P

Intertek

Refrigeration Equipment 2-Door Sandwich/Salad Prep Table 48" Long 12-1/6 Pan

The company reserves the right to make modifications to the products without prior notice. All information correct at time of printing.