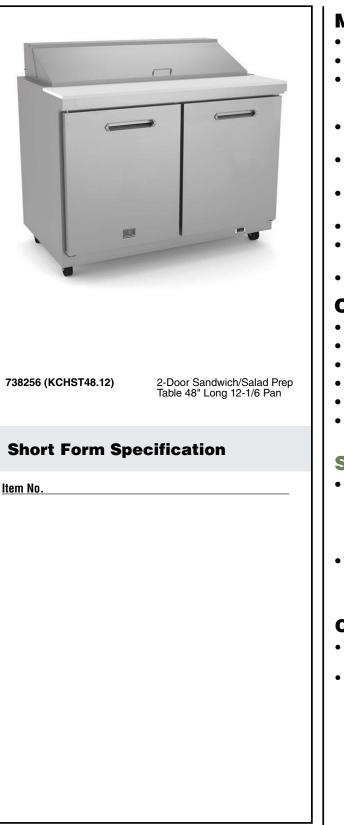

#### Refrigeration Equipment 2-Door Sandwich/Salad Prep Table 48" Long 12-1/6 Pan

| FEM #   |
|---------|
| 10DEL # |
| AME #   |
| IS #    |
| IA #    |
|         |

# Refrigeration Equipment 2-Door Sandwich/Salad Prep Table 48" Long 12-1/6 Pan

| Front | Electric                                                                                                                                                                                                                                                                                                                                                                                                   |                                                                                                                                                                                                                                                                                               |
|-------|------------------------------------------------------------------------------------------------------------------------------------------------------------------------------------------------------------------------------------------------------------------------------------------------------------------------------------------------------------------------------------------------------------|-----------------------------------------------------------------------------------------------------------------------------------------------------------------------------------------------------------------------------------------------------------------------------------------------|
|       | Supply voltage:<br>738256 (KCHST48.12)<br>Electrical power, max:<br>Plug type:                                                                                                                                                                                                                                                                                                                             | 115 V/1 ph/60 Hz<br>0.7 kW<br>USA NEMA 5-15P                                                                                                                                                                                                                                                  |
|       | Capacity:                                                                                                                                                                                                                                                                                                                                                                                                  |                                                                                                                                                                                                                                                                                               |
|       | Gross capacity:                                                                                                                                                                                                                                                                                                                                                                                            | 12 cu.feet                                                                                                                                                                                                                                                                                    |
| Side  | <b>Key Information:</b>                                                                                                                                                                                                                                                                                                                                                                                    |                                                                                                                                                                                                                                                                                               |
|       | Door hinges:<br>External dimensions, Width:<br>External dimensions, Depth:<br>External dimensions, Height:<br>Number and type of doors:<br>Internal Dimensions (depth):<br>Internal Dimensions (height):<br>Internal Dimensions (width):<br>Shipping height:<br>Shipping weight:<br>Shipping volume:<br>Type of grids (included):<br>Type of external material:<br>Type of internal material:<br>Warranty: | 1 Left+1 Right<br>48 1/4" (1225 mm)<br>29 15/16" (760 mm)<br>43 3/16" (1097.5 mm)<br>2 Full<br>23 13/16"<br>23 1/2"<br>42 13/16"<br>47 1/4" (1200 mm)<br>335 lbs (152 kg)<br>42.88 ft <sup>3</sup> (1.21 m <sup>3</sup> )<br>Vinyl-Coated steel<br>Stainless Steel<br>304 AISI<br>3 / 5 years |
|       | <b>Refrigeration Data</b>                                                                                                                                                                                                                                                                                                                                                                                  |                                                                                                                                                                                                                                                                                               |
|       | Compressor power:<br>Operating temperature min.:<br>Operating temperature max.:<br>Condenser type:<br>Defrost type:                                                                                                                                                                                                                                                                                        | 32 °F<br>41 °F<br>Fin & tube<br>Auto Defrost                                                                                                                                                                                                                                                  |
|       | Sustainability                                                                                                                                                                                                                                                                                                                                                                                             |                                                                                                                                                                                                                                                                                               |
|       | Current consumption:<br>Refrigerant type:<br>Refrigerant weight:                                                                                                                                                                                                                                                                                                                                           | 7 Amps<br>R290<br>90 g                                                                                                                                                                                                                                                                        |
| Тор   |                                                                                                                                                                                                                                                                                                                                                                                                            |                                                                                                                                                                                                                                                                                               |